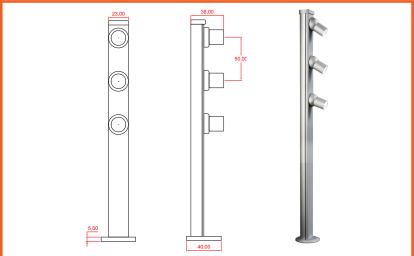

#### Description

Lumenal's Trio cabinet light is designed especially for display cases and is ideal for jewellery, souvenirs, watches, pens and many other luxury items.

The Trio cabinet light is 250mm high, is available in Black and Silver and features 3 adjustable LED's to enable you to focus the light onto your product. Up to 2 Trio luminaires can be run from one of the LED drivers we supply.

### Technical Details

| Wattage            | 5.4w                   |
|--------------------|------------------------|
| Colour Temperature | 4000k (3000k to order) |
| Number of LED's    | 3                      |
| Beam Angle         | 25°                    |
| Height             | 250mm                  |