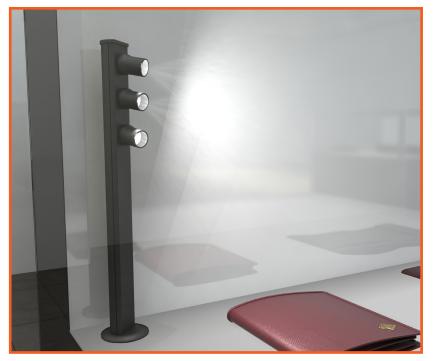

#### Description

Lumenal's Trio cabinet light is designed especially for display cases and is ideal for jewellery, souvenirs, watches, pens and many other luxury items.

The Trio cabinet light is 250mm high, is available in Black and Silver and features 3 adjustable LED's to enable you to focus the light onto your product. Up to 2 Trio luminaires can be run from one of the LED drivers we supply.